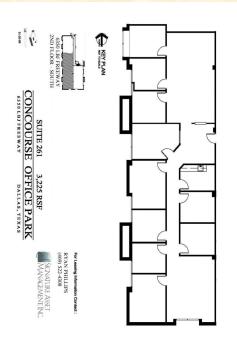

## SUITE FEATURES

- 3,225 Rentable Square Feet
- Nine offices (seven on the glass) with large windowed conference room and two open work areas
- Reception area and Break Room
- Efficient space usage and multiple Upgrades