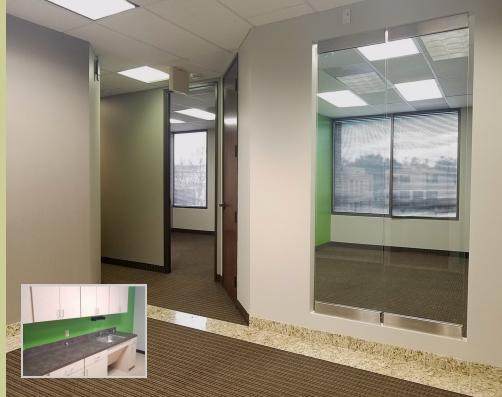

## SUITE FEATURES

- 3,225 Rentable Square Feet
- Nine offices (seven on the glass) with large windowed conference room and two open work areas
- Reception area and Break Room
- Efficient space usage and multiple Upgrades